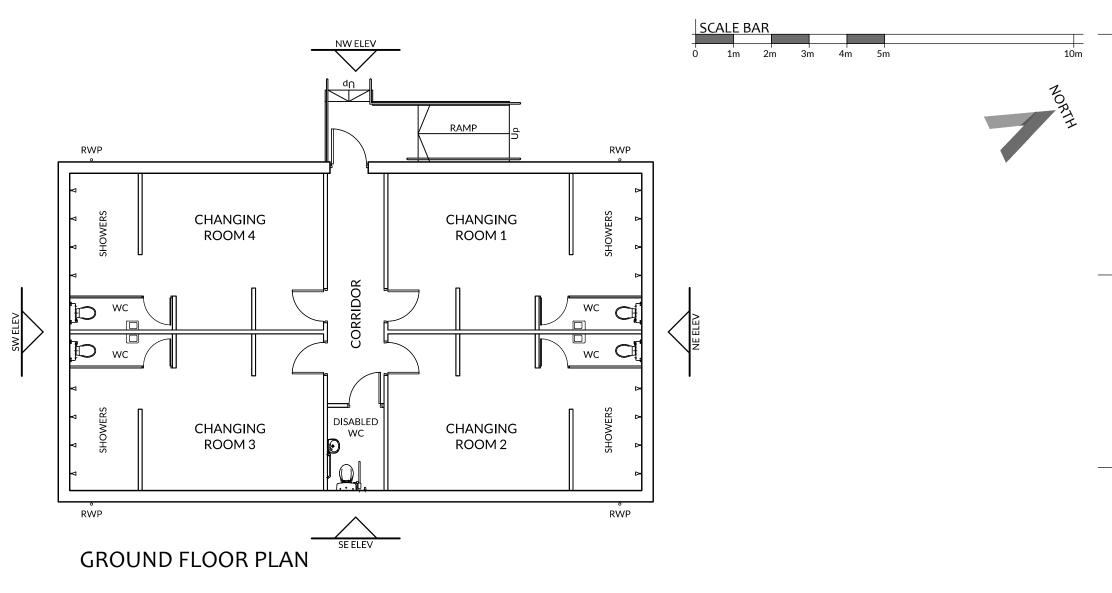

# GROUND FLOOR PLAN AND ROOF PLAN

### CHANGING FACILITY for GUISELEY RANGERS ARLFC

1 Sandford Road, Leeds, West Yorks. LS5 3AZ T: 07843 255 195 E: info@beamarch.co.uk

PURPOSE

Planning

1:100 @ A3

SCALE

JOB-DRAWING.REVISION

1 4 0 0 5 4 5 4